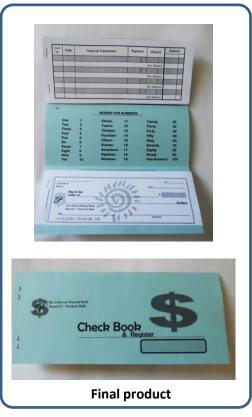

### How to make a Checkbook

- 1. Go through the slides (2, 3, 5), zoom in, click on the textboxes, and personalize your cover and checks to reflect your name, classroom, school, etc.
- 2. Print out the cover front and back. Depending on your printer, you'd need to flip the paper so that the back will be printing in the opposite direction. Use this as the master to copy the cover on card-stock paper for student use.
- 3. Print out a copy of the register and checks. Copy as many checks and registers you need for the activity.
- 4. Follow the instructions below to put the checkbook together.

Front cover Back cover (Inside Checkbook)

- With Back cover side up, fold the bottom flap up to the dotted line underneath the register.
- 2. Fold the top flap down to complete the tri-fold

3. Cut out the checks

• cpeck

- a written order instructing a bank to pay out money to a person or business.

School Name
Classroom - Room#

Check Book

| Check<br>NO. | Date | Financial Transaction | Payme | Payment |          | Deposit |  | e |
|--------------|------|-----------------------|-------|---------|----------|---------|--|---|
| NO.          |      |                       |       |         |          |         |  |   |
|              |      |                       |       |         |          |         |  |   |
|              |      |                       |       |         | New Bala | ınce    |  |   |
|              |      |                       |       |         |          |         |  |   |
|              |      |                       | •     |         | New Bald | ınce    |  |   |
|              |      |                       |       |         |          |         |  |   |
|              |      |                       |       |         | New Bala | ınce    |  |   |
|              |      |                       |       |         |          |         |  |   |
|              |      |                       |       |         | New Bala | ınce    |  |   |

#### **WORDS FOR NUMBERS**

| One           | 1       | Eleven    | 11 | Twenty      | 20  |
|---------------|---------|-----------|----|-------------|-----|
| Two           | 2       | Twelve    | 12 | Thirty      | 30  |
| Three         | 3       | Thirteen  | 13 | Forty       | 40  |
| Four          | 4       | Fourteen  | 14 | Fifty       | 50  |
| Five          | 5       | Fifteen   | 15 | Sixty       | 60  |
| Six           | 6       | Sixteen   | 16 | Seventy     | 70  |
| Seven         | 0       | Seventeen | 17 | Eighty      | 80  |
| Eight<br>Nine | 8<br>9  | Eighteen  | 18 | Ninety      | 90  |
| Ten           | 3<br>10 | Nineteen  | 19 | One Hundred | 100 |

| Classroom #<br>School                                               |                                                                                                                                   |                                                      | O      |
|---------------------------------------------------------------------|-----------------------------------------------------------------------------------------------------------------------------------|------------------------------------------------------|--------|
|                                                                     |                                                                                                                                   | Date:                                                |        |
|                                                                     | Pay to the order of                                                                                                               | \$                                                   |        |
| 600                                                                 | order of                                                                                                                          | •                                                    |        |
| <b>Op</b>                                                           |                                                                                                                                   |                                                      | Dollar |
|                                                                     | Your School National Bank<br>Branch # - Your City, State                                                                          |                                                      |        |
| For_                                                                | Branch # - Tour City, State                                                                                                       |                                                      |        |
|                                                                     | 5 20 39 4 : 234 563 281: 2011                                                                                                     | Signature                                            |        |
|                                                                     |                                                                                                                                   |                                                      |        |
|                                                                     |                                                                                                                                   |                                                      |        |
| Classroom #                                                         |                                                                                                                                   |                                                      | O      |
| School                                                              |                                                                                                                                   | Date:                                                |        |
|                                                                     | Pay to the order of                                                                                                               | \$                                                   |        |
| 600                                                                 | order of                                                                                                                          | 9                                                    |        |
|                                                                     |                                                                                                                                   |                                                      | Dollar |
|                                                                     | Your School National Bank<br>Branch # - Your City, State                                                                          |                                                      |        |
| For_                                                                |                                                                                                                                   |                                                      |        |
|                                                                     | 5 20 39 4 : 234 563 281: 2011                                                                                                     | Signature                                            |        |
|                                                                     |                                                                                                                                   |                                                      |        |
|                                                                     |                                                                                                                                   | No                                                   | Э      |
| Classroom #<br>chool                                                | nor                                                                                                                               | Date:                                                |        |
|                                                                     | Pay to the                                                                                                                        |                                                      |        |
|                                                                     |                                                                                                                                   | Φ.                                                   |        |
|                                                                     | order of                                                                                                                          | \$                                                   |        |
| 600                                                                 | order of                                                                                                                          |                                                      | Dollar |
| 600                                                                 | order of                                                                                                                          |                                                      | Dollar |
| 600                                                                 | order of                                                                                                                          |                                                      | Dollar |
| 600                                                                 | order of                                                                                                                          |                                                      | Dollar |
| 600                                                                 | order of                                                                                                                          |                                                      | Dollar |
| 600                                                                 | Your School National Bank Branch # - Your City, State  20 39 4: 234 563 281: 2011                                                 |                                                      | Dollar |
| For_<br>2 10 35                                                     | Your School National Bank Branch # - Your City, State  5 20 39 4: 234 563 281: 2011                                               | Signature                                            | Dollar |
| For_<br>2 10 35                                                     | Your School National Bank Branch # - Your City, State  5 20 39 4: 234 563 281: 2011                                               | Signature                                            |        |
| For_<br>2 10 35<br>2 10 35<br>2 2 2 2 2 2 2 2 2 2 2 2 2 2 2 2 2 2 2 | Your School National Bank Branch # - Your City, State  5 20 39 4 : 234 563 281: 2011                                              | Signature  No  Date:                                 |        |
| For_<br>2 10 35<br>2 10 35<br>2 2 2 2 2 2 2 2 2 2 2 2 2 2 2 2 2 2 2 | Your School National Bank Branch # - Your City, State  5 20 39 4: 234 563 281: 2011                                               | Signature  Managamananananananananananananananananan |        |
| For_<br>2 10 35                                                     | Your School National Bank Branch # - Your City, State  5 20 39 4 : 234 563 281: 2011                                              | Signature  No  Date:                                 | )      |
| For_2 10 35 Classroom # school                                      | Your School National Bank Branch # - Your City, State  20 39 4: 234 563 281: 2011  Pay to the order of  Your School National Bank | Signature  No  Date:                                 |        |
| For_2 10 35 Classroom # chool                                       | Your School National Bank Branch # - Your City, State  20 39 4 : 234 563 281: 2011  Pay to the order of                           | Signature  No  Date:                                 | )      |